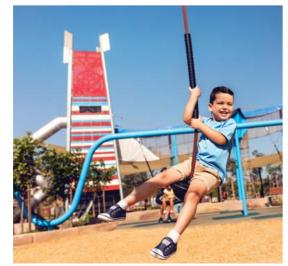

## Playtime, all the time

Flagstone is the ultimate play zone, with every kind of playground competing for the kids' attention.

The Flagstone Parklands is our destination-worthy place to play. Learn the lingo of fun at the epic Adventure Playground, with our sky cabins, octonet and racing slides bringing new thrills to your little ones. Pirate Ship Park will have your pint-sized pirates sailing on the high seas of their imagination. And as the kids get older, they can head over to the competition-grade Skate Plaza with their scooters and boards.