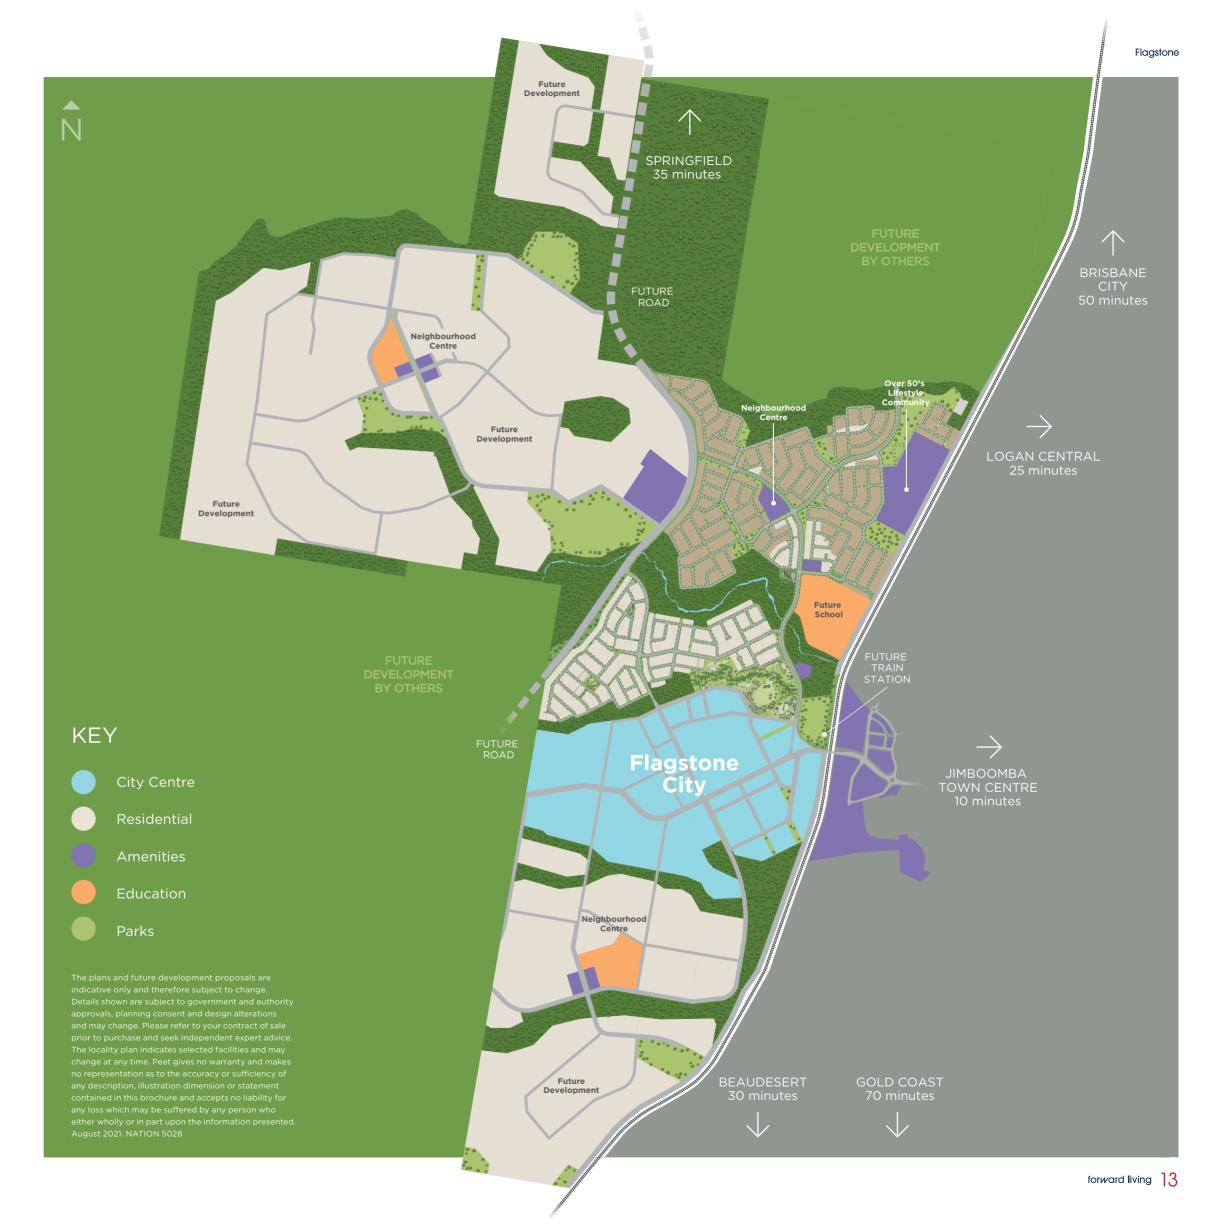

Especially one built hand-in-hand with community needs and ideas, creating the perfect home for you and your family.

Our neighbourhoods surround the future Flagstone City, designed for access from every direction. Once you move in, enjoy restaurants, retail and recreation, all close to home. Our future city will be half the size of Brisbane CBD, packed with shops, entertainment, health facilities, schools, job opportunities and green spaces everywhere.

This is a place where you can really live, work and grow with a sense of balance and everyday wellbeing. Explore trails that carry you for hundreds of kilometres and natural spaces that cover a quarter of Flagstone. Or jump in the car for a quick trip to surrounding beaches and national parks.

## City to surf to nature reserve

Under an hour from weekend adventures, Flagstone puts you right in the middle of high-octane fun and luxurious leisure.

Everyone's tastes are taken care of, with access to Brisbane, the Gold Coast, national parks, wineries and more. In the future, a train station is planned to be built at Flagstone, taking the possibilities even further.

# Flagstone is a growing regional hub, which will become home to a community of 30,000 people.

Our visionary future city will be a place to gather, work, shop and relax. We're part of a wider region, at under an hour from Brisbane and national parks, and with the Gold Coast an easy day trip for the weekend.

Flagstone itself is surrounded by natural bushland, making fresh air and the great outdoors your new normal.