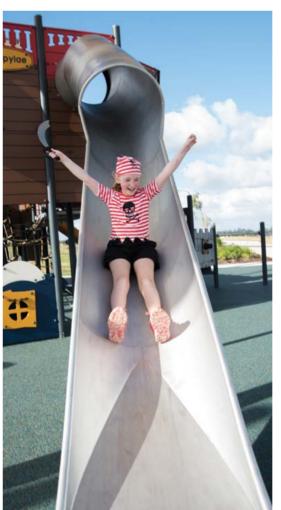

## Playtime, all the time

Flagstone is the ultimate play zone, with every kind of playground competing for the kids' attention.

The Flagstone Parklands is our destination-worthy place to play. Learn the lingo of fun at the epic Adventure Playground, with our sky cabins, octonet and racing slides bringing new thrills to your little ones. Pirate Ship Park will have your pint-sized pirates sailing on the high seas of their imagination. And as the kids get older, they can head over to the competition-grade Skate Plaza with their scooters and boards.