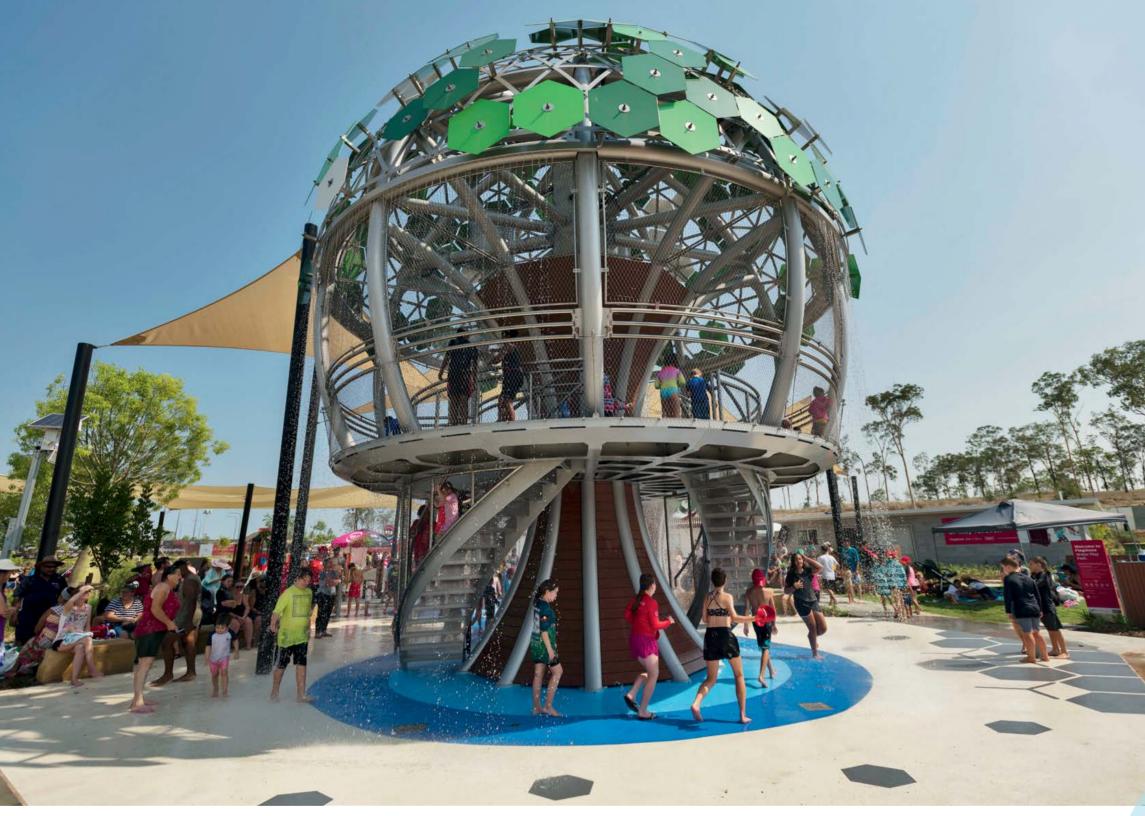

## Playtime, all the time

Flagstone is the ultimate play zone, with every kind of playground competing for the kids' attention.

The Flagstone Parklands is our destination-worthy place to play. Learn the lingo of fun at the epic Adventure Playground, with our sky cabins, octonet and racing slides bringing new thrills to your little ones. Pirate Ship Park will have your pint-sized pirates sailing on the high seas of their imagination. And as the kids get older, they can head over to the competition-grade Skate Plaza with their scooters and boards.

Hot days are made for play at the amazing Water Play Park with its huge treehouse surrounded by cascades, jets and blasters. And the four-legged kids can get cool at their very own Splash and Play Dog Park.